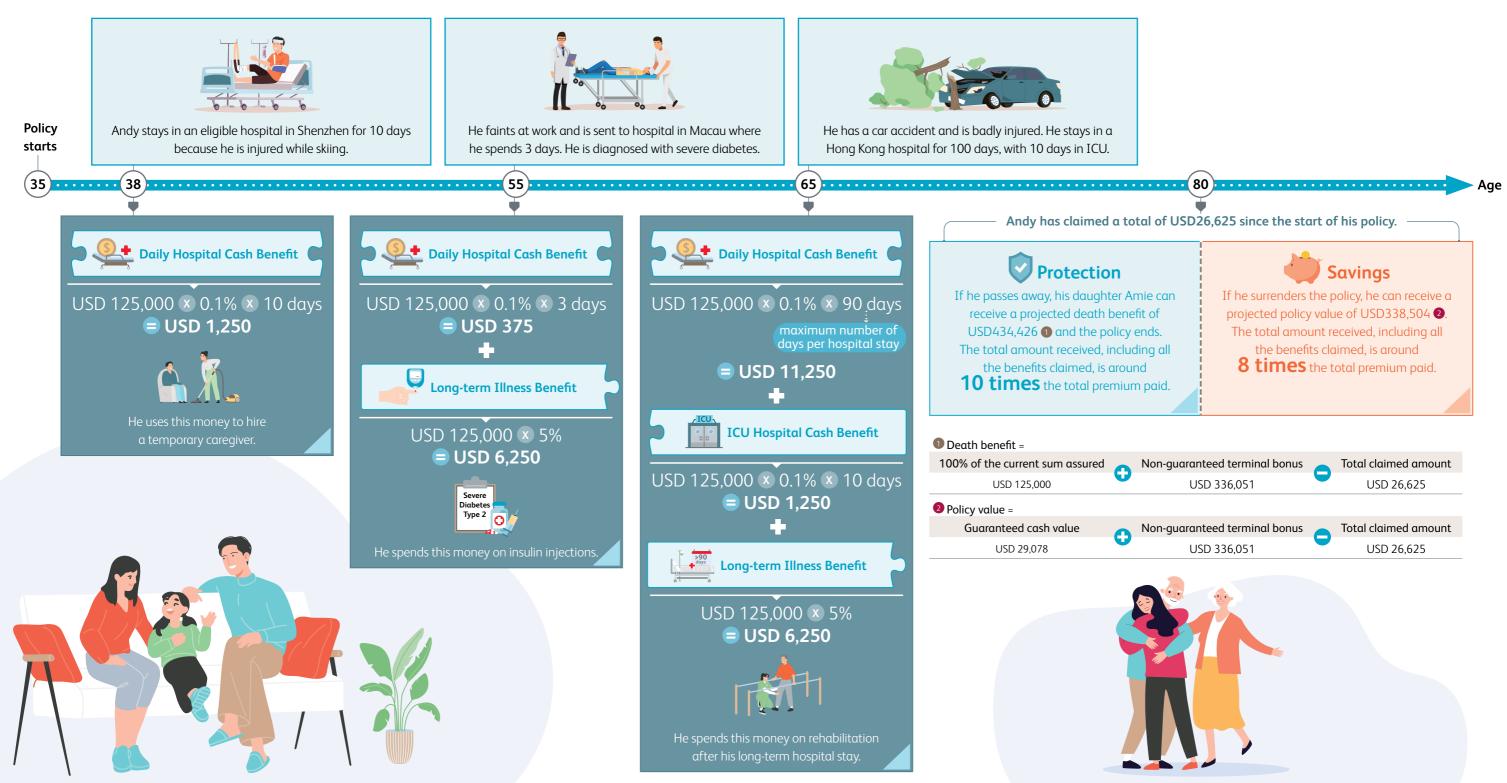

### A lifetime protection for your health and future

Andy, a 35-year-old non-smoker, is an IT consultant who frequently travels to the Greater Bay Area for work. Although he already has medical cover, he decides to take out this plan to:

- Enhance his financial support in case he needs a hospital stay, even for a minor illness, injury or accident
- Build long-term savings
- Protect his family when the worst happens

### Policy details

Policyholder and life assured: Andy Beneficiary: Death benefit to his daughter, Amie Premium term: 10 years Current sum assured: USD 125,000 Annual premium: USD 4,698 Total premiums: USD 46,975

#### Remarks:

- 1. We base our statements that the plan is the "first-in-market" hospital cash plan to offer whole life protection with growth opportunities for your money on our understanding and interpretation of current market information regarding hospital cash protection basic plans that provide daily hospitalisation cash benefits, issued by major Hong Kong and Macau life insurance companies for individual customers, as at 28 May 2025. Our statements about the plan's Severe Diabetes lump sum benefit being "first-in-market" refer to the lump sum benefit it provides if the life assured is diagnosed with severe type 2 diabetes without diabetic complications. We base the statements on our understanding and interpretation of current market information on basic plans which provide a lump sum benefit, if the life assured is diagnosed with certain disease conditions, issued by major Hong Kong and Macau life insurance companies for individual customers, as at 28 May 2025.
- 2. For the definition of severe diabetes, severe dementia and Parkinson's disease, please refer to the product brochure and policy provisions.
- 3. The above calculations assume no policy loan is made, and all the other benefits or options not stated in the example are not exercised while the policy is in effect. The figures in the above case may differ slightly from the actual amounts due to rounding differences.
- 4. The non-guaranteed terminal bonus is estimated based on our current bonus scale in light of the current investment return. The example and all the figures mentioned here are for illustration only and are not an indicator of future performance. Actual returns may be higher or lower subject to investment performance.
- 5. The premium rates of this plan are not guaranteed. We have the right to review and adjust them on each policy anniversary.
- 6. We will deduct the total benefits you have claimed, and any amount you owe us, from the policy value we pay when you surrender your policy or when we pay the death benefit if the worst happens.
- 7. There are specified conditions for the Daily Hospital Cash Benefit, the ICU Hospital Cash Benefit and the Long-term Illness Benefit. Please refer to the product brochure and policy provisions.