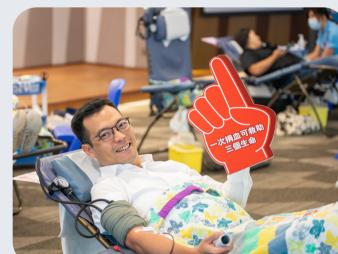

### **Prudential Blood Drive**

In 2024, around 1,000 participants came together and donated 800 packs of blood, potentially saving up to 2,400 lives