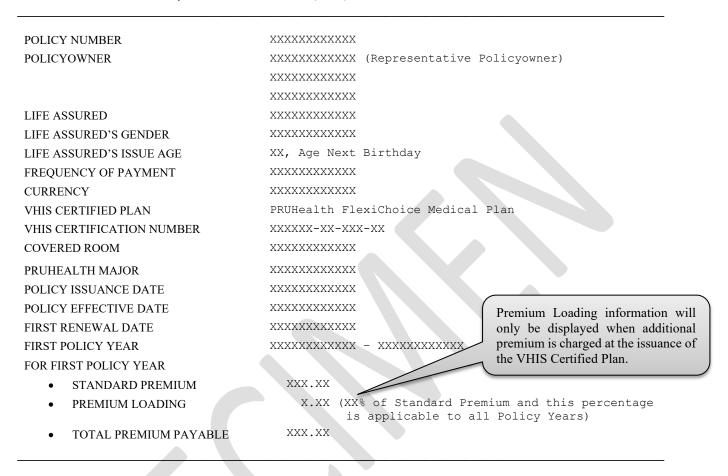

2. Irrespective of whether the Company revises these Terms and Benefits upon Renewal, the Company shall have the right to adjust the Standard Premium according to the prevailing Standard Premium schedule adopted by the Company on an overall Portfolio basis. For the avoidance of doubt, if the Premium Loading is set as a percentage of the Standard Premium (i.e. rate of Premium Loading), the amount of Premium Loading payable shall be automatically adjusted according to the change in Standard Premium.

During each Policy Year and upon Renewal, the Company shall not impose any additional rate of Premium Loading (or any additional amount of Premium Loading if the Premium Loading is set in monetary terms rather than as a percentage of the Standard Premium) or Case-based Exclusion(s) on the Insured Person by reason of any change in the Insured Person's health conditions.