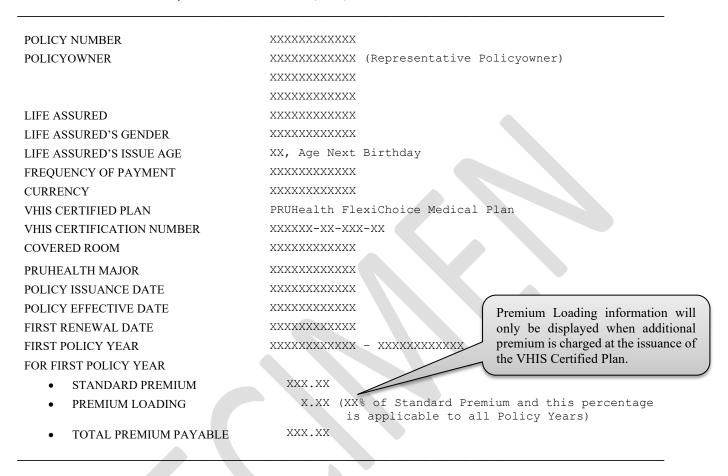

Part 3 Premium Provisions

The premium payable for these Terms and Benefits shall only include – (a) the Standard Premium according to the prevailing Standard Premium schedule adopted by the Company; and

(b) the Premium Loading, if applicable.

 Payment of premiums
 The amount of premium payable is specified in the Policy Schedule and/or the notification of Renewal as specified in Section 3 of Part 4. The premium, whether paid for a Policy Year or by instalment as agreed by the Company, shall be paid in advance when due before any benefits shall be paid. Premium once paid shall not be refundable, unless otherwise specified in this Policy.